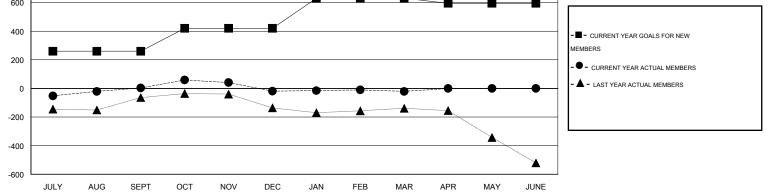

## GMT: KAMLESH JAIN

| LOCATION INDIA |
|----------------|
|----------------|

|               |                  | Clubs            |                  |                  | Members<br>RESULTS FOR 2014-2015 |                    |                                     |                    |                  |
|---------------|------------------|------------------|------------------|------------------|----------------------------------|--------------------|-------------------------------------|--------------------|------------------|
|               | RESUL            | TS FOR 2014-2015 |                  |                  |                                  |                    |                                     |                    |                  |
| QUARTER       | NEW CLUB<br>GOAL | NEW CLUBS        | DROPPED<br>CLUBS | NET<br>GAIN/LOSS | QUARTER                          | NEW MEMBER<br>GOAL | CHARTER AND<br>NEW MEMBERS<br>ADDED | DROPPED<br>MEMBERS | NET<br>GAIN/LOSS |
| JULY/AUG/SEPT | 10               | 3                | 0                | 3                | JULY/AUG/SEPT                    | 260                | 131                                 | 128                | 3                |
| OCT/NOV/DEC   | 2                | 1                | 3                | -2               | OCT/NOV/DEC                      | 160                | 87                                  | 109                | -22              |
| JAN/FEB/MAR   | 2                | 0                | 0                | 0                | JAN/FEB/MAR                      | 210                | 52                                  | 54                 | -2               |
| APR/MAY/JUNE  | 2                | 0                | 0                | 0                | APR/MAY/JUNE                     | -35                | 0                                   | 0                  | 0                |