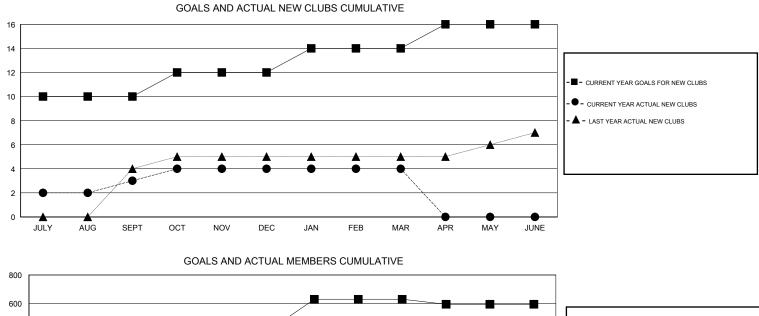

## GMT: KAMLESH JAIN

| LOCATION INDIA |
|----------------|
|----------------|

|               |                  | Clubs            |                  |                  | Members<br>RESULTS FOR 2014-2015 |                    |                                     |                    |                  |
|---------------|------------------|------------------|------------------|------------------|----------------------------------|--------------------|-------------------------------------|--------------------|------------------|
|               | RESUL            | TS FOR 2014-2015 |                  |                  |                                  |                    |                                     |                    |                  |
| QUARTER       | NEW CLUB<br>GOAL | NEW CLUBS        | DROPPED<br>CLUBS | NET<br>GAIN/LOSS | QUARTER                          | NEW MEMBER<br>GOAL | CHARTER AND<br>NEW MEMBERS<br>ADDED | DROPPED<br>MEMBERS | NET<br>GAIN/LOSS |
| JULY/AUG/SEPT | 10               | 3                | 0                | 3                | JULY/AUG/SEPT                    | 260                | 131                                 | 128                | 3                |
| OCT/NOV/DEC   | 2                | 1                | 3                | -2               | OCT/NOV/DEC                      | 160                | 87                                  | 109                | -22              |
| JAN/FEB/MAR   | 2                | 0                | 0                | 0                | JAN/FEB/MAR                      | 210                | 52                                  | 54                 | -2               |
| APR/MAY/JUNE  | 2                | 0                | 0                | 0                | APR/MAY/JUNE                     | -35                | 0                                   | 0                  | 0                |